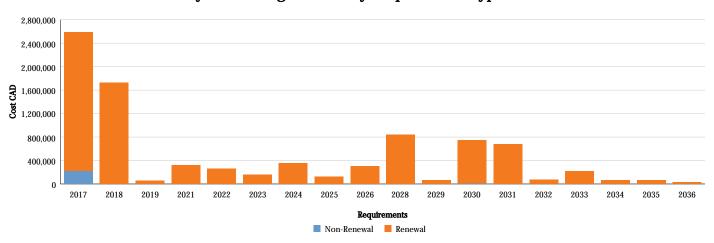

#### Summary of Funding Needed by Requirement Type and Year

| Year  | Renewal Requirements | Non-Renewal Requirements | Total     |
|-------|----------------------|--------------------------|-----------|
| 2017  | 2,368,455            | 223,869                  | 2,592,324 |
| 2018  | 1,727,784            | 0                        | 1,727,784 |
| 2019  | 55,184               | 0                        | 55,184    |
| 2021  | 323,908              | 0                        | 323,908   |
| 2022  | 262,191              | 0                        | 262,191   |
| 2023  | 161,075              | 0                        | 161,075   |
| 2024  | 356,188              | 0                        | 356,188   |
| 2025  | 123,069              | 0                        | 123,069   |
| 2026  | 305,896              | 0                        | 305,896   |
| 2028  | 837,366              | 0                        | 837,366   |
| 2029  | 67,269               | 0                        | 67,269    |
| 2030  | 733,689              | 9,627                    | 743,316   |
| 2031  | 679,187              | 0                        | 679,187   |
| 2032  | 72,787               | 0                        | 72,787    |
| 2033  | 220,842              | 0                        | 220,842   |
| 2034  | 61,846               | 0                        | 61,846    |
| 2035  | 61,861               | 0                        | 61,861    |
| 2036  | 28,137               | 0                        | 28,137    |
| Total | 8,446,732            | 233,496                  | 8,680,228 |

#### Summary of Funding Needed by Requirement Type and Year

| Year | Renewal Requirements | Non-Renewal Requirements | Total     |
|------|----------------------|--------------------------|-----------|
| 2017 | 2,368,455            | 223,869                  | 2,592,324 |
| 2018 | 1,727,784            | 0                        | 1,727,784 |
| 2019 | 55,184               | 0                        | 55,184    |
| 2021 | 323,908              | 0                        | 323,908   |
| 2022 | 262,191              | 0                        | 262,191   |
| 2023 | 161,075              | 0                        | 161,075   |
| 2024 | 356,188              | 0                        | 356,188   |
| 2025 | 123,069              | 0                        | 123,069   |
| 2026 | 305,896              | 0                        | 305,896   |
| 2028 | 837,366              | 0                        | 837,366   |
| 2029 | 67,269               | 0                        | 67,269    |
| 2030 | 733,689              | 9,627                    | 743,316   |
| 2031 | 679,187              | 0                        | 679,187   |
| 2032 | 72,787               | 0                        | 72,787    |
| 2033 | 220,842              | 0                        | 220,842   |

| Year  | Renewal Requirements | Non-Renewal Requirements | Total     |
|-------|----------------------|--------------------------|-----------|
| 2034  | 61,846               | 0                        | 61,846    |
| 2035  | 61,861               | 0                        | 61,861    |
| 2036  | 28,137               | 0                        | 28,137    |
| Total | 8,446,732            | 233,496                  | 8,680,228 |